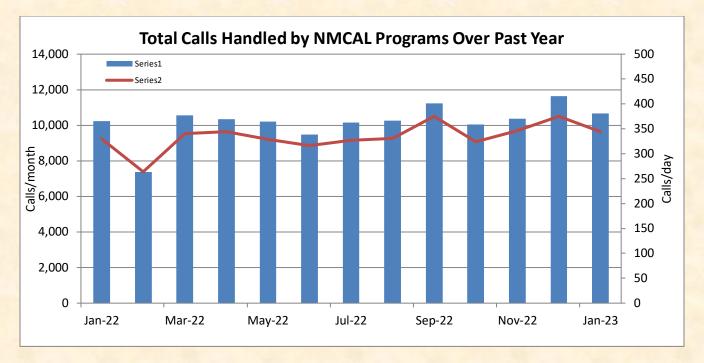

| Overview of Calls                          | SFY23<br>(7/1-6/30) | YTD 2023<br>(1/1-12/31) | Jan<br>2023 | Dec<br>2022 | Jan<br>2022 |
|--------------------------------------------|---------------------|-------------------------|-------------|-------------|-------------|
| New Mexico Crisis and Access Line          | 23,823              | 3,254                   | 3,254       | 3,665       | 3,316       |
| 988 New Mexico Suicide and Crisis Lifeline | 18,113              | 2,776                   | 2,776       | 2,712       | 1,168       |
| Healthcare Worker & First Responder Line   | 448                 | 43                      | 43          | 57          | 19          |
| Core Service Agency Programs               | 7,211               | 1,058                   | 1,058       | 1,257       | 971         |
| Rio Grande Gorge Bridge Intercoms          | 153                 | 7                       | 7           | 0           | 17          |
| Peer to Peer Warmline                      | 24,601              | 3,521                   | 3,521       | 3,936       | 4,731       |
| Total Calls - All NM Accounts              | 74,349              | 10,659                  | 10,659      | 11,627      | 10,222      |

| Overview of Crisis Line Calls             | SFY23<br>(7/1-6/30) | YTD 2023<br>(1/1-12/31) | Jan<br>2023 | Dec<br>2022 | Jan<br>2022 |
|-------------------------------------------|---------------------|-------------------------|-------------|-------------|-------------|
| * Total Inbound Crisis Line Calls Handled | 43,175              | 5,979                   | 5,979       | 6,640       | 5,035       |
| *Total Inbound Clinical Calls Handled     | 18,153              | 3,050                   | 3,050       | 2,805       | 1,666       |
| Calling about Self                        | 15,042              | 2,590                   | 2,590       | 2,369       | 1,349       |
| Calling about a Child                     | 389                 | 59                      | 59          | 66          | 37          |
| Calling about Another Adult               | 2,722               | 401                     | 401         | 370         | 280         |
| Outbound Crisis Line Calls                | 6,573               | 1,159                   | 1,159       | 1,051       | 456         |
| Information/Referral Calls                | 1,206               | 171                     | 171         | 166         | 98          |
| Seeking info about Program(s)             | 227                 | 49                      | 49          | 37          | 9           |
| Public Safety Calls                       | 93                  | 10                      | 10          | 13          | 8           |
| Administrative Calls                      | 119                 | 24                      | 24          | 11          | 5           |
| Other Calls                               | 1,999               | 210                     | 210         | 158         | 242         |
| *Total All Crisis Line Calls Handled      | 35,091              | 7,138                   | 7,138       | 7,691       | 5,491       |