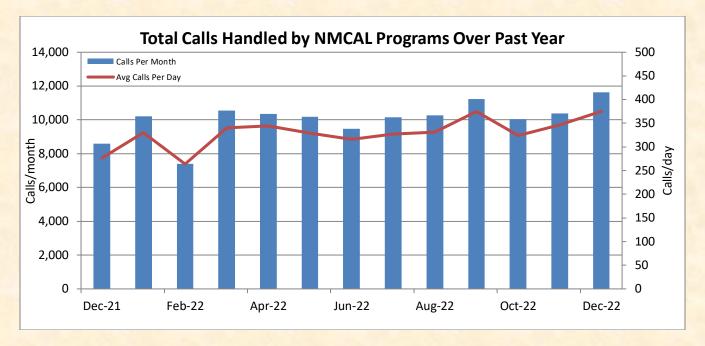

| Overview of Calls                          | SFY23<br>(7/1-6/30) | YTD 2022<br>(1/1-12/31) | Dec<br>2022 | Nov<br>2022 | Dec<br>2021 |
|--------------------------------------------|---------------------|-------------------------|-------------|-------------|-------------|
| New Mexico Crisis and Access Line          | 20,569              | 40,542                  | 3,665       | 3,372       | 2,739       |
| 988 New Mexico Suicide and Crisis Lifeline | 15,337              | 23,138                  | 2,712       | 2,541       | 1,061       |
| Healthcare Worker & First Responder Line   | 405                 | 553                     | 57          | 63          | 14          |
| Core Service Agency Programs               | 6,153               | 11,460                  | 1,257       | 1,128       | 683         |
| Rio Grande Gorge Bridge Intercoms          | 146                 | 305                     | 0           | 11          | 13          |
| Peer to Peer Warmline                      | 21,080              | 45,869                  | 3,936       | 3,266       | 4,069       |
| Total Calls - All NM Accounts              | 63,690              | 121,867                 | 11,627      | 10,381      | 8,579       |